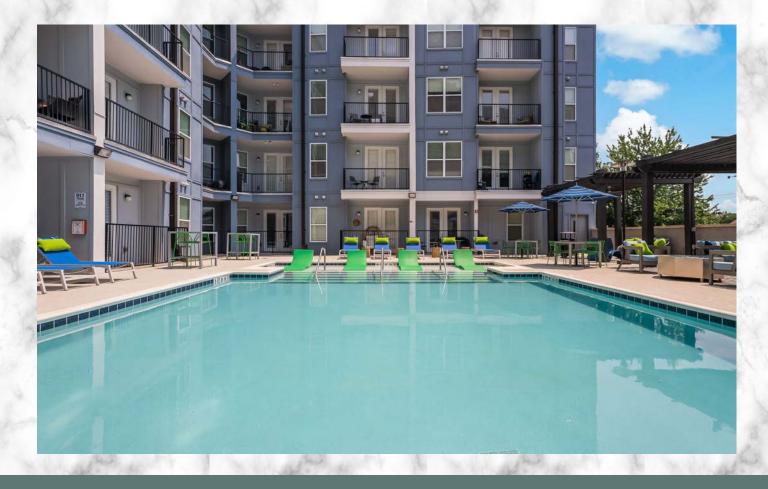

#### **COMMUNITY FEATURES**

- Resort-Style Saltwater Swimming Pool with Sun Shelf
- Expansive Pool Deck with Lounge Seating and Outdoor TV
- · BBQ Grill
- State-of-the-Art Fitness Center with Cardio & Strength Training Equipment
- Conditioned Bicycle Maintenance Shop
- Pet Spa
- Interior Climate-Controlled Corridors
- · Controlled Access Building and Parking Garage
- Centralized Mail Center
- On-Site Management
- 24-Hour Emergency Maintenance