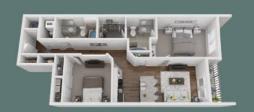

## FIND YOUR HOME

A1 1 Bed | 1 Bath | 638 sq. ft

A2 1 Bed | 1 Bath | 663 sq. ft

B2 2 Beds | 2 Baths | 990 sq. ft.

B5 2 Beds | 2 Baths | 1,090 sq. ft.