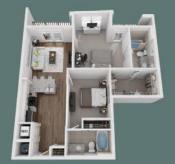

## FIND YOUR HOME

A1 1 Bed | 1 Bath | 638 sq. ft

A2 1 Bed | 1 Bath | 663 sq. ft

B2 2 Beds | 2 Baths | 990 sq. ft.

B5 2 Beds | 2 Baths | 1,090 sq. ft.