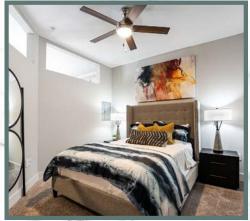

#### INTERIOR AMENITIES

- · Shaker-Style Cabinetry
- Granite Countertops
- GE Stainless Steel Appliance Package
- Basketweave Subway Tile Backsplash
- Kitchen Island or Breakfast Bar
- Pantry\*
- Dining Area\*
- · Hardwood-Inspired Plank Flooring
- Coat Closet\*
- Washer & Dryer In Home
- Tile Surround Soaking Tubs
- Linen Closet\*
- Dual Sink Bathroom Vanity
- Plush Carpeting in Bedroom(s)
- Ceiling Fans and Overhead Lighting in Living Room and Bedroom(s)
- 2" Wood-Inspired Blind Window Coverings
- Private Patio or Balcony
- 9ft Ceilings
- Large Open Floorplans