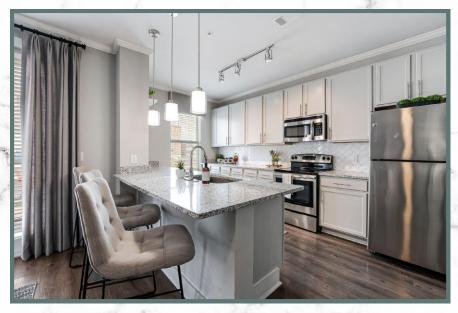

#### INTERIOR AMENITIES

- · Shaker-Style Cabinetry
- Granite Countertops
- GE Stainless Steel Appliance Package
- Basketweave Subway Tile Backsplash
- Kitchen Island or Breakfast Bar
- Pantry\*
- Dining Area\*
- · Hardwood-Inspired Plank Flooring
- Coat Closet\*
- Washer & Dryer In Home
- Tile Surround Soaking Tubs
- Linen Closet\*
- Dual Sink Bathroom Vanity
- Plush Carpeting in Bedroom(s)
- Ceiling Fans and Overhead Lighting in Living Room and Bedroom(s)
- 2" Wood-Inspired Blind Window Coverings
- Private Patio or Balcony
- 9ft Ceilings
- Large Open Floorplans