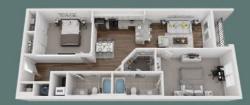

## FIND YOUR HOME

A1 1 Bed | 1 Bath | 638 sq. ft

A2 1 Bed | 1 Bath | 663 sq. ft

B2 2 Beds | 2 Baths | 990 sq. ft.

B5 2 Beds | 2 Baths | 1,090 sq. ft.