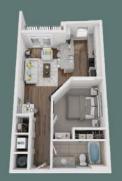

## FIND YOUR HOME

A1 1 Bed | 1 Bath | 638 sq. ft

A2 1 Bed | 1 Bath | 663 sq. ft

B2 2 Beds | 2 Baths | 990 sq. ft.

B5 2 Beds | 2 Baths | 1,090 sq. ft.