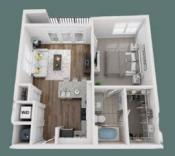

## FIND YOUR HOME

A1 1 Bed | 1 Bath | 638 sq. ft

A2 1 Bed | 1 Bath | 663 sq. ft

B2 2 Beds | 2 Baths | 990 sq. ft.

B5 2 Beds | 2 Baths | 1,090 sq. ft.